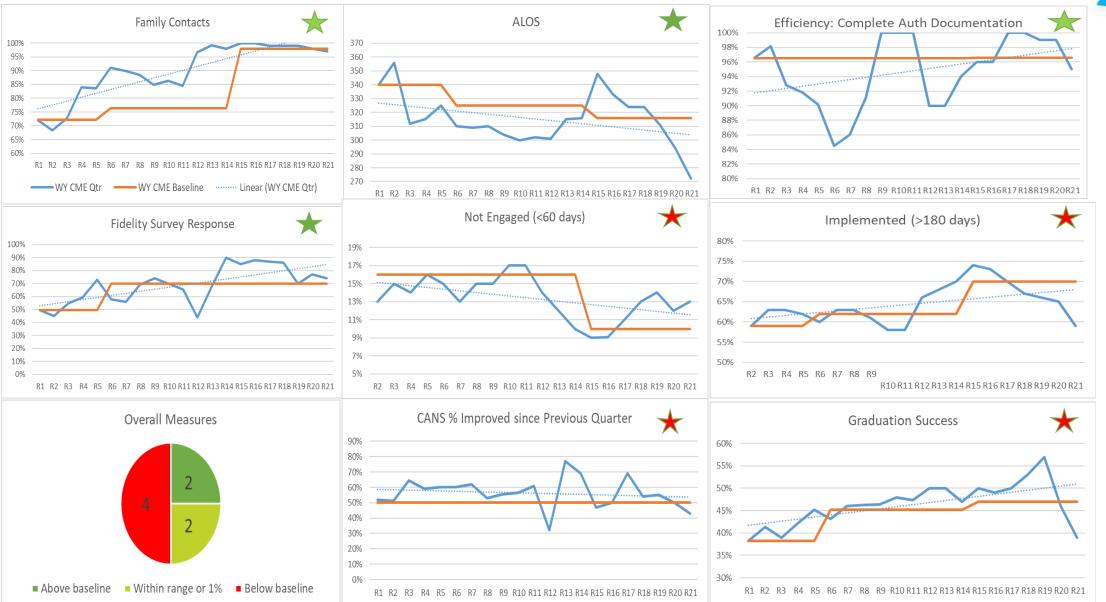

## WY CME Provider Scorecard 1st Q SFY 2024

| Provider Scorecard aggregate results 1st Q SFY 2024 |          |
|-----------------------------------------------------|----------|
| Minimum Contacts                                    |          |
| (Baseline - 98%)                                    | 97%      |
| Not Engaged (Baseline- 10%)                         |          |
|                                                     | 13%      |
| Implementation (Baseline- 70%)                      | 59%      |
| Average Length of Stay                              |          |
| (Baseline- 316 days)                                | 272 days |
| Efficiency:                                         |          |
| Authorization Documentation                         | 95%      |
| (Baseline- 96.60%)                                  |          |
| Fidelity(WFI-EZ) (Baseline- 70%)                    | 74%      |
| CANS Improved (Baseline- 50%)                       | 43%      |
| Graduation (Baseline- 47%)                          | 39%      |