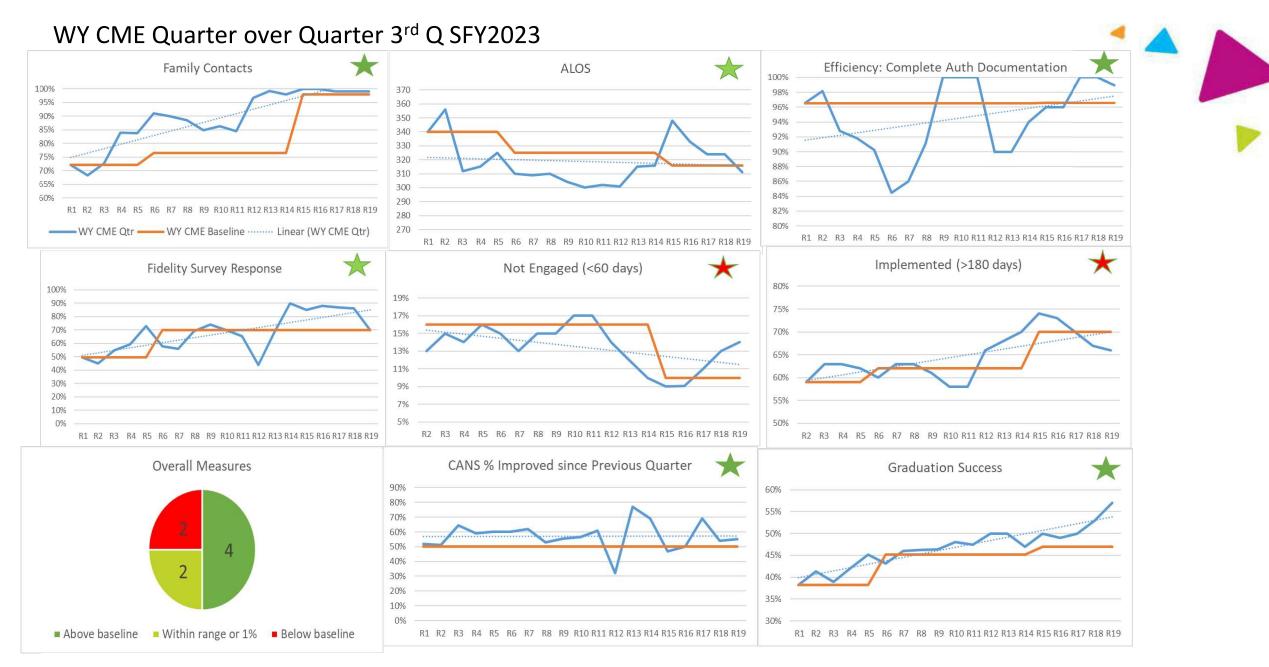

## WY CME Provider Scorecard 3rd Q SFY 2023

| Provider Scorecard aggregate results 3 <sup>rd</sup> Q SFY 2023  |          |
|------------------------------------------------------------------|----------|
| Minimum Contacts<br>(Baseline - 98%)                             | 99%      |
| Not Engaged (Baseline- 10%)                                      | 14%      |
| Implementation (Baseline- 70%)                                   | 66%      |
| Average Length of Stay<br>(Baseline- 316 days)                   | 311 days |
| Efficiency:<br>Authorization Documentation<br>(Baseline- 96.60%) | 99%      |
| Fidelity(WFI-EZ) (Baseline- 70%)                                 | 70%      |
| CANS Improved (Baseline- 50%)                                    | 55%      |
| Graduation (Baseline- 47%)                                       | 57%      |